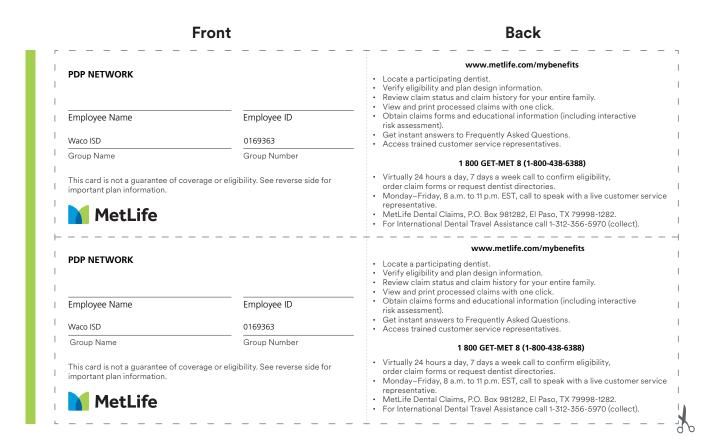

## **Benefit Identification (ID) Cards**

Below are your benefit ID cards. You are not required to show your card as proof of coverage, but we've provided them for your convenience. You can also view your ID card on the MetLife mobile app. Search "MetLife" at iTunes App Store or Google Play to download the app.