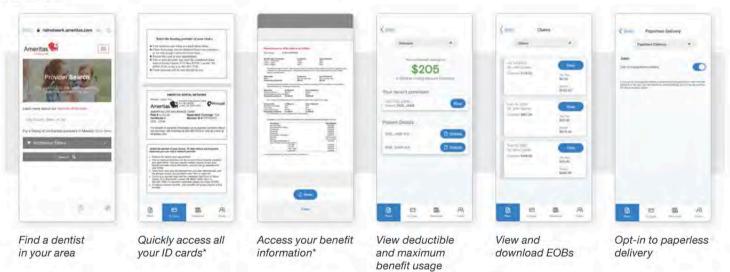

#### **Employee Benefits Center**

#### A guide to your benefits!

Eagle Mountain-Saginaw ISD and FFGA are excited to provide you with a custom website filled with information about your benefits. Visit the Employee Benefits Center to see current benefit options for your employer as well as find claim forms, important phone numbers and enrollment information.

There's no need to register for site access. Simply type the URL below into your browser and you will be directed to your Employee Benefits Center.

Scan the QR code to learn more about the plans that are available this year!

benefits.ffga.com/eaglemountainsaginawisd