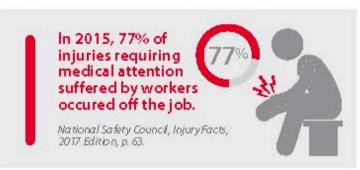

91 st day of Disability due to a covered Injury or Sickness.
- Plan VI On the 151st day of Disability due to a covered Injury or Sickness.

**Injury** means physical harm or damage to the body you sustained which results directly from an accidental bodily injury, is independent of disease or bodily infirmity; and takes place while your coverage is in force.

**Sickness** means a disease or illness (including pregnancy). Disability must begin while your coverage is in force.

Hospital- the term "Hospital" shall not include an institution used by you as a place for rehabilitation; a place for rest or for the aged; a nursing or convalescent home; a long-term nursing unit or geriatrics ward; or an extended care facility for the care of convalescent, rehabilitative, or ambulatory patients.





#### Benefits Are Payable

Benefits are payable to the period of time shown in the chart below, based on your age as of the date Disability due to a covered Injury or Sickness begins.

| Age              | Maximum Benefit Period                            |  |  |  |  |
|------------------|---------------------------------------------------|--|--|--|--|
| Less than age 60 | To Social Security Normal Retirement Age (SSNRA)* |  |  |  |  |
| 60               | 60 months, or to SSNRA*, which ever is greater    |  |  |  |  |
| 61               | 48 months, or to SSNRA*, which ever is greater    |  |  |  |  |
| 62               | 42 months, or to SSNRA*, which ever is greater    |  |  |  |  |
| 63               | 36 months, or to SSNRA*, which ever is greater    |  |  |  |  |
| 64