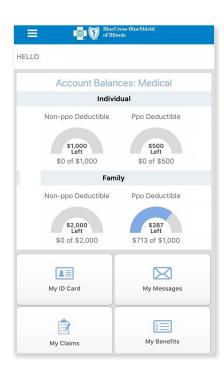

## More Connected from Anywhere

Wondering what you need to connect with your health benefits while you're on the go? Our mobile app lets you stay in control from anywhere.

See the status of your deductible and out-of-pocket maximum

Access important benefits information

Show your ID card to providers

Connect with customer service by phone

View and filter claims for quick reference

Ask questions and receive answers from customer service through our message center

Find a doctor

Easily access member-specific services in your benefit plan through the My Programs section

View each family member's information and benefits

Filter claims by family member name and type

You can download our app for free from the App Store from Apple or Google Play. Just search for Blue Element Mobile IL.