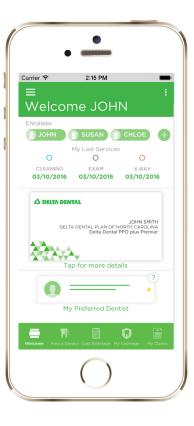

#### » Coverage and claims information

See your plan type, benefit levels, deductibles, maximums and more. Check the status of recent dental claims. Add your dependents to your account to be able to access the whole family's coverage in one spot.

#### » Mobile ID card

There's no longer a need to carry a paper ID card. Simply show the dentist's office your mobile ID card right on your screen. Easily save it to your device for quick access using Apple Passbook or Google Wallet.