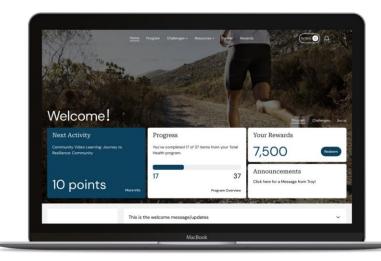

# 2025 Live Life Wellness Program

Welcome to your wellbeing platform, brought to you by Navigate Wellbeing Solutions. We can't wait to share all the holistic tools you can use to enhance your wellbeing in all parts of life.

### Now what?

- · Sync apps and devices
- Discover nutritious recipes
- Monitor your hydration
- Earn rewards
- Track your sleep

No matter what your wellbeing goals are, you'll have the tools and resources at your fingertips to help you do well and be well.