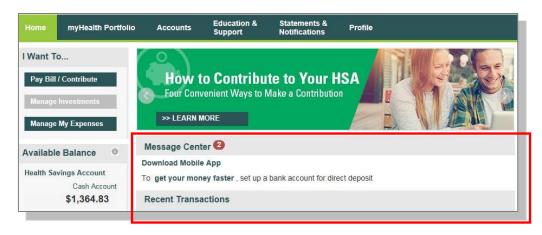

- Your **Message Center** on the homepage helps you stay on top of your account with a variety of notifications or calls to actions, such as a message to alert you once you are eligible to open an investment account, notice of external bank account that need to be validated, or a link to download the Mobile App. *For more information, please see the Message Center section on page 9.*
- Click on the bolded text in the message center to navigate you to the page needed to execute the call to action.

#### **Message Center**

The Message Center will help you make the most of your account by highlighting action items, such as downloading the Mobile App to stay connected to your account on the go or confirming a linked external bank account. Clicking on each item will bring you to the relevant page or pop up with more information.

When first opening your account, you may see a message indicating that action is required to finalize the opening of your account.

Message Center 2

To get your money faster, set up a bank account for direct deposit Action required to open your account View More