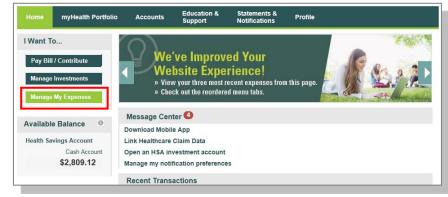

- The left side of the Home Page provides "I Want To..." links to take actions related to your account:
  - a. Pay Bill/Contribute (Contribution or Withdrawal)
  - b. Manage Investments
  - c. Manage My Expenses

- Your **Message Center** on the homepage helps you stay on top of your account with a variety of notifications or calls to actions, such as a message to alert you once you are eligible to open an investment account, notice of external bank account that need to be validated, or a link to download the Mobile App. *For more information, please see the Message Center section on page 9.*
- Click on the bolded text in the message center to navigate you to the page needed to execute the call to action.

#### **Message Center**

The Message Center will help you make the most of your account by highlighting action items, such as downloading the Mobile App to stay connected to your account on the go or confirming a linked external bank account. Clicking on each item will bring you to the relevant page or pop up with more information.

When first opening your account, you may see a message indicating that action is required to finalize the opening of your account.

Message Center 2

To get your money faster, set up a bank account for direct deposit Action required to open your account View More