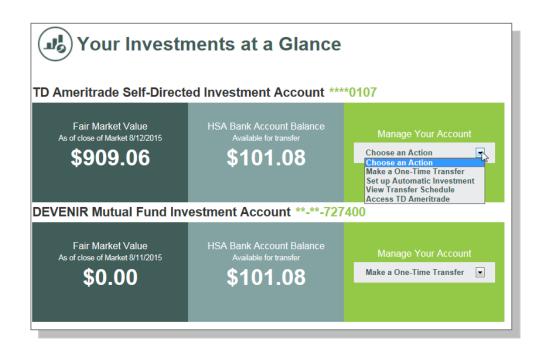

#### Manage Existing Self-Directed Investment Account

Once you have a self-directed investment account(s) opened, you will be able to see your Investments at a Glance. To manage your self-directed investment account, click on **Choose an Action** from the drop down under Manage Your Account.

The Manage Your Account drop down enables you to transfer funds to and from your investment account and view your account/transactions. You can make a one time transfer, create a schedule of transfers, or set cash balances above a designated amount to sweep over to the self-directed investment account.