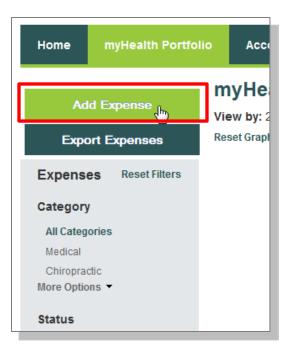

#### Add Qualified Medical Expenses

- You may want to keep track of expenses paid for with funds other than your HSA Bank Health Benefits Debit Card. To add an expense to your portfolio, click on the Add Expense button on the left hand side of the screen. Keep in mind that you can pay for a wide range of IRS-qualified healthcare expenses with your HSA, including many that aren't typically covered by health insurance plans. This includes deductibles, co-insurance, prescriptions, dental and vision care, and more.
- For a complete list of IRS-qualified healthcare expenses, visit irs.gov or hsabank.com/IRSQualifiedExpenses .

- Complete the information regarding the expense and click on Add.
- You also have the ability to attach/upload a healthcare receipt for easy access to it later.
- The expense will be reflected in the graph on the myHealth Portfolio<sup>SM</sup> dashboard.