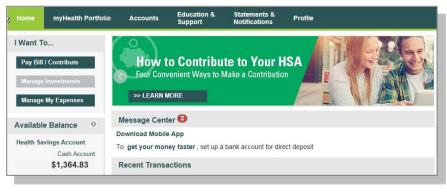

- Your **Message Center** on the homepage helps you stay on top of your account with a variety of notifications or calls to actions, such as a message to alert you once you are eligible to open an investment account, notice of external bank account that need to be validated, or a link to download the Mobile App. *For more information, please see the Message Center section on page 9.*
- Click on the bolded text in the message center to navigate you to the page needed to execute the call to action.

#### **Message Center**

The Message Center will help you make the most of your account by highlighting action items, such as downloading the Mobile App to stay connected to your account on the go or confirming a linked external bank account. Clicking on each item will bring you to the relevant page or pop up with more information.

When first opening your account, you may see a message indicating that action is required to finalize the opening of your account.

Message Center 2

To get your money faster, set up a bank account for direct deposit Action required to open your account View More