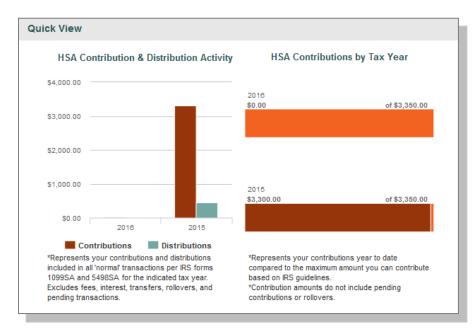

• At the bottom of the Home page is the Quick View section, which graphically displays key metrics, making it easy to track your contributions to date. You can also assess your saver vs. spender habits year-over-year with the contribution and distribution activity graph.

The HSA contribution and distribution graph reflects the maximum contribution limit based upon a Member's HDHP coverage level (individual or family). Please contact HSA Bank if your contribution limit needs to be updated to reflect your current HDHP coverage level.