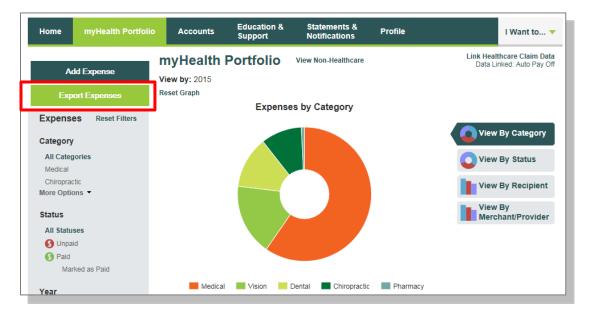

#### **Export Expenses**

To export your expenses to use for other purposes, click on the Export Expenses button on the left side menu bar.