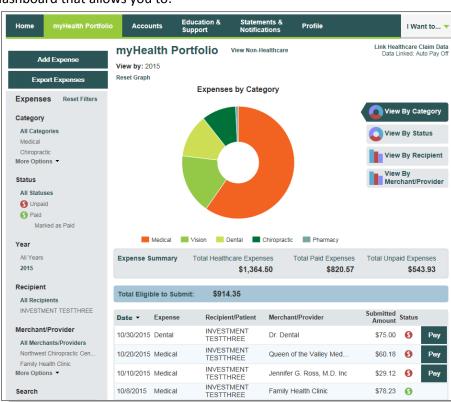

## I want to...Manage My Expenses

From the left hand side of the Home page, click on Manage My Expenses if you want to review, add, or export expenses.

| <b>mvHealth</b> | <b>Portfolio</b> <sup>SM</sup> | Dashboard |
|-----------------|--------------------------------|-----------|

The Manage My Expenses button will take you to the myHealth Portfolio<sup>SM</sup> page. This page provides a complete picture of your healthcare expenses. It is a self service dashboard that allows you to:

- Store health expense data and receipts
- File claims or distribution requests
- Initiate a provider payment
- View an easy-to-read snapshot of your healthcare finances with charts and graphs
- Consolidate health expenses and claims from multiple insurance providers (this functionality may not be available to all members)

Further,

- The graph shows expenses by category, status, recipient and merchant provider. To change the view, click on Reset Graph and select the view you would like to see.
- Details of your expense transactions can be viewed by clicking on any expense.
- You can edit an expense, such as the category, by clicking on Update Expense. You also have to option to attach a receipt to the expense for convenient storage and easy access.
- You may also pay an expense by clicking the Pay button.