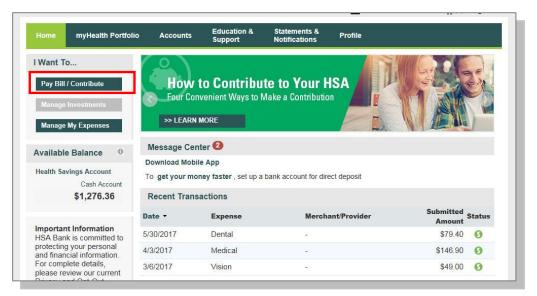

- Your **Message Center** on the homepage helps you stay on top of your account with a variety of notifications or calls to actions, such as a message to alert you once you are eligible to open an investment account, notice of external bank account that need to be validated, or a link to download the Mobile App. *For more information, please see the Message Center section on page 9.*
- Click on the bolded text in the message center to navigate you to the page needed to execute the call to action.

- Below your Message Center you will see a snapshot of your 3 most recent expenses. You can click on the 'View More' link to review all expenses on the myHealth Portfolio<sup>SM</sup> tab.
- Click **Pay** if you paid out of pocket for an expense and need to be reimbursed or to pay a claim manually. If you've already done so, the Status in recent expenses will show as paid.

#### **Message Center**

The Message Center will help you make the most of your account by highlighting action items, such as downloading the Mobile App to stay connected to your account on the go or confirming a linked external bank account. Clicking on each item will bring you to the relevant page or pop up with more information.

When first opening your account, you may see a message indicating that action is required to finalize the opening of your account.

Message Center 2

To get your money faster, set up a bank account for direct deposit Action required to open your account View More