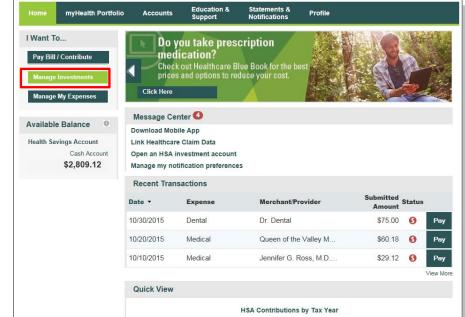

# I want to...Manage Investments

This link takes you to the Manage Investments Page where you can open a self-directed investment account if you have met the minimum threshold required in your Health Savings cash account (if applicable).

You may also access the Investments page by clicking the **Accounts** tab from the menu bar, and then clicking on the **Investments** tab on the left side panel.

Please note, the link on the homepage to Manage Investments and an overview of the options on the investment page are not available until you have the minimum

## **Investments Overview and Options**

To understand more about TD Ameritrade or Devenir self-directed investment options, click on the "See an Overview" link.

| Home                                    | myHealth Portfolio | Accounts                                                                                                                                                                                                                                                                                                                                                                                                                                                                | Education &<br>Support | Statements &<br>Notifications | Profile           | I Want to 🔻 |  |                                   |      |                                                                                            |                               |                      |                       |  |
|-----------------------------------------|--------------------|-------------------------------------------------------------------------------------------------------------------------------------------------------------------------------------------------------------------------------------------------------------------------------------------------------------------------------------------------------------------------------------------------------------------------------------------------------------------------|------------------------|-------------------------------|-------------------|-------------|--|-----------------------------------|------|--------------------------------------------------------------------------------------------|-------------------------------|----------------------|-----------------------|--|
| Account S                               | ummary             | Accounts /                                                                                                                                                                                                                                                                                                                                                                                                                                                              | Investme               | nts                           |                   |             |  |                                   |      |                                                                                            |                               |                      |                       |  |
| Account A                               | ctivity            | Saving fo                                                                                                                                                                                                                                                                                                                                                                                                                                                               | r a heal               | thy future                    | 2                 |             |  |                                   |      |                                                                                            |                               |                      |                       |  |
| Investments Balance Detail Cash Account |                    | <ul> <li>Saving for a healthy future?</li> <li>Investing your HSA funds will help you build tax-free earnings. And HSA Bank is known for offering some of the highest quality self-directed HSA investment options in the industry.</li> <li>Your investment program may require a minimum cash balance to participate. Once you reach the minimum balance, you can enroll in the program by clicking on Manage Investments in the "I Want to" menu (above).</li> </ul> |                        |                               |                   |             |  |                                   |      |                                                                                            |                               |                      |                       |  |
|                                         |                    |                                                                                                                                                                                                                                                                                                                                                                                                                                                                         |                        |                               |                   |             |  | Actual Bala                       | ance | NOTE: Until you reach the minimum balance, the "Manage Investments" link will be inactive. |                               |                      |                       |  |
|                                         |                    |                                                                                                                                                                                                                                                                                                                                                                                                                                                                         |                        |                               |                   |             |  | \$1,276.36<br>Pending Withdrawals |      | To learn more, click                                                                       | on Mana <mark>ge I</mark> nve | stments in the "I Wa | ant to" menu (above). |  |
|                                         | \$0.00             | Investment Accou                                                                                                                                                                                                                                                                                                                                                                                                                                                        | nt                     |                               | Fair Market Value |             |  |                                   |      |                                                                                            |                               |                      |                       |  |