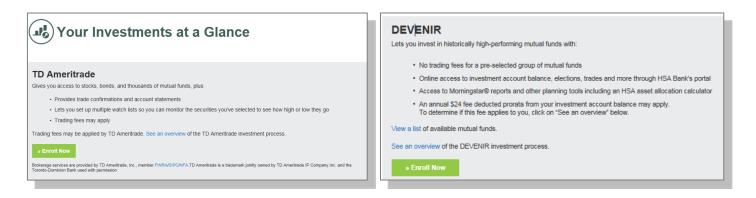

## **Investments Overview and Options**

To understand more about TD Ameritrade or Devenir self-directed investment options, click on the "See an Overview" link.

| Home                                    | myHealth Portfolio | Accounts                                                                                                                                                                                                                                                                                                                                                                                                                                                                | Education &<br>Support | Statements &<br>Notifications | Profile           | I Want to 🔻 |  |                                   |      |                                                                                            |                               |                      |                       |  |
|-----------------------------------------|--------------------|-------------------------------------------------------------------------------------------------------------------------------------------------------------------------------------------------------------------------------------------------------------------------------------------------------------------------------------------------------------------------------------------------------------------------------------------------------------------------|------------------------|-------------------------------|-------------------|-------------|--|-----------------------------------|------|--------------------------------------------------------------------------------------------|-------------------------------|----------------------|-----------------------|--|
| Account S                               | ummary             | Accounts /                                                                                                                                                                                                                                                                                                                                                                                                                                                              | Investme               | nts                           |                   |             |  |                                   |      |                                                                                            |                               |                      |                       |  |
| Account A                               | ctivity            | Saving fo                                                                                                                                                                                                                                                                                                                                                                                                                                                               | r a heal               | thy future                    | 2                 |             |  |                                   |      |                                                                                            |                               |                      |                       |  |
| Investments Balance Detail Cash Account |                    | <ul> <li>Saving for a healthy future?</li> <li>Investing your HSA funds will help you build tax-free earnings. And HSA Bank is known for offering some of the highest quality self-directed HSA investment options in the industry.</li> <li>Your investment program may require a minimum cash balance to participate. Once you reach the minimum balance, you can enroll in the program by clicking on Manage Investments in the "I Want to" menu (above).</li> </ul> |                        |                               |                   |             |  |                                   |      |                                                                                            |                               |                      |                       |  |
|                                         |                    |                                                                                                                                                                                                                                                                                                                                                                                                                                                                         |                        |                               |                   |             |  | Actual Bala                       | ance | NOTE: Until you reach the minimum balance, the "Manage Investments" link will be inactive. |                               |                      |                       |  |
|                                         |                    |                                                                                                                                                                                                                                                                                                                                                                                                                                                                         |                        |                               |                   |             |  | \$1,276.36<br>Pending Withdrawals |      | To learn more, click                                                                       | on Mana <mark>ge I</mark> nve | stments in the "I Wa | ant to" menu (above). |  |
|                                         | \$0.00             | Investment Accou                                                                                                                                                                                                                                                                                                                                                                                                                                                        | nt                     |                               | Fair Market Value |             |  |                                   |      |                                                                                            |                               |                      |                       |  |

Click the Enroll Now button to establish a TD Ameritrade or Devenir Self-Directed Investment Account.