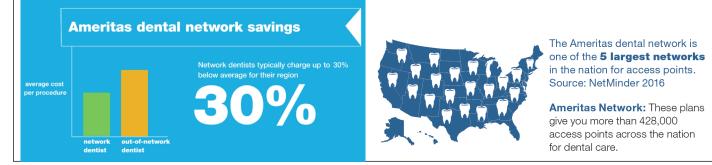

#### Provider Flexibility and Network Savings

Members aren't limited to one particular dentist, or a small group of providers, who may or may not be taking new patients. Each plan member is free to visit any provider they choose, including your current dentist, regardless if they are in- or out-of-network. And family members do not have to see the same dentist. When you visit an in-network dentist there are no claim forms to complete. For a list of network dentists in your area, go to Find A Provider at ameritas.com.