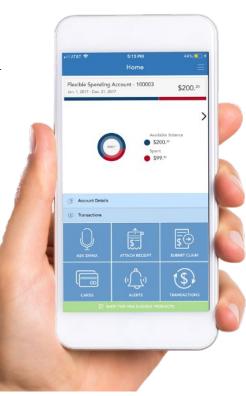

### ONLINE FSA PORTAL

Flexible Spending Account participants can log in to their online FSA portal to access account balances, check on claims, upload receipts and access other account details. Visit https://ffga.com/individuals to login or set up your account.

### FF MOBILE ACCOUNT APP

Managing your benefit accounts on the go is made easy with *FF Mobile Account App*. This powerful, intuitive mobile application gives you access to view your account balances, update your profile, submit a claim and much more – right from your Android or Apple device.

- Access account Information
- View card details and profile information
- Submit FSA claims using an electronic claim form
- View pending claims
- Upload receipts and documentation
- Receive alerts
- Update direct deposit information