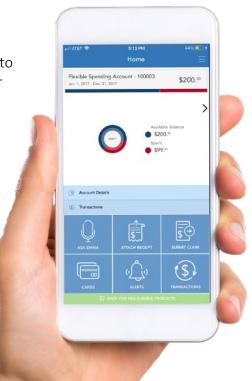

### ONLINE FSA PORTAL

Flexible Spending Account participants can log in to their online FSA portal to access account balances, check on claims, upload receipts and access other account details. Visit https://ffga.com/individuals to login or set up your account.

### FF MOBILE ACCOUNT APP

Managing your benefit accounts on the go is made easy with *FF Mobile Account App*. This powerful, intuitive mobile application gives you access to view your account balances, update your profile, submit a claim and much more – right from your Android or Apple device.

- Access account Information
- View card details and profile information
- Submit FSA claims using an electronic claim form
- View pending claims
- Upload receipts and documentation
- Receive alerts
- Update direct deposit information