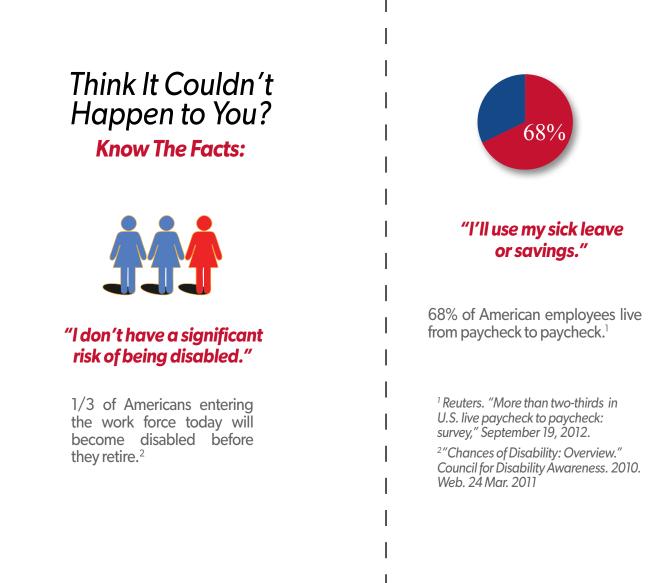

### American Fidelity | http://www.americanfidelity.com| 1-800-654-8489

Have you ever wondered what would happen to your income if you had an accidental injury, sickness, or pregnancy? That is why you need disability coverage. It replaces a portion of income for the period of time you are unable to work due to those reasons. You are able to choose the benefit amount, which is the amount of your income to replace, and the waiting period that you begin receiving payments.

How do you decide if you need disability insurance? Consider these questions when making your decision:

- How much employer leave do you have?
- Do you have savings?
- Do you have other income you can rely on, such as from your spouse or from child support?
- How close are you to retirement?
- Could you go on Social Security Disability or take a Disability Retirement?
- What are your other sources of income?