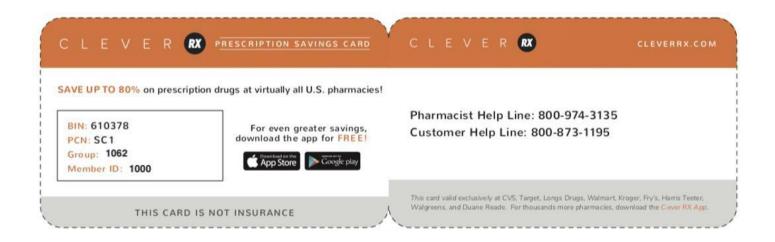

cription drug savings card. They partner with the healthcare community to bring state-of-the-art, money-savings tools to participants. It helps you save up to 80% off prescriptions drugs and often beats the average copay. Plus, it's completely free. Thanks to Clever RX, you will never overpay for prescriptions again!

#### **HIGHLIGHTS**

- 100% FREE to use.
- Unlock discounts on thousands of medications.
- Save up to 80% on prescription medication Often beats your copay!
- Download the Clever RX app by using the information on your card below to unlock exclusive savings at over 60,000 pharmacies nationwide.
- Available to use now!

Use Clever RX every time you pay for a medication for instant savings! Download the app or visit the site to price a drug: https://partner.cleverrx.com/ffga.