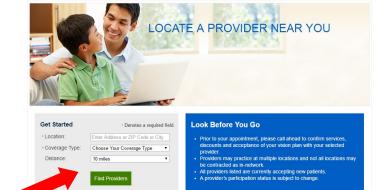

### Find an In-Network Provider Near You

- Go to SuperiorVision.com and click on Locate a Provider.
- On the next screen, enter your location information.
- Select Insurance Through Your Employer as your coverage type.
- A drop-down menu will appear. Select the Superior Select Southwest network.
- Then, choose the distance for your search and click the Find Providers button.