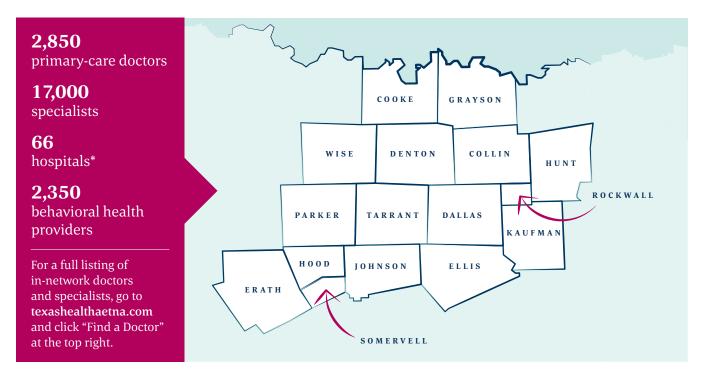

## Care Plus network hospitals

#### Collin County

- + Children's Medical Center Plano
- + Methodist McKinney Hospital
- + Methodist Richardson Medical Center
- + Texas Health Center for Diagnostics & Surgery Plano
- + Texas Health Frisco
- + Texas Health Presbyterian Hospital Allen
- + Texas Health Presbyterian Hospital Plano

#### Cooke County

- + Muenster Memorial Hospital
- + North Texas Medical Center

#### Dallas County

- + Children's Medical Center of Dallas
- + Methodist Charlton Medical Center
- + Methodist Dallas Medical Center
- + Methodist Hospital for Surgery
- + Methodist Rehabilitation Hospital
- + Texas Health Presbyterian Hospital Dallas
- + Texas Institute for Surgery at Presbyterian Hospital of Dallas
- + Texas Scottish Rite Hospital for Children
- + University of Texas Southwestern University Hospital
- + University of Texas Southwestern University Hospital Zale Lipshy

#### **Denton County**

- + Texas Health Presbyterian Hospital Denton
- + Texas Health Presbyterian Hospital Flower Mound

#### Ellis County

+ Ennis Regional Medical Center

#### Erath County

+ Texas Health Harris Methodist Hospital Stephenville

#### **Grayson County**

+ Texoma Medical Center

#### **Hood County**

+ Lake Granbury Medical Center

#### **Hunt County**

+ Hunt Regional Medical Center

#### Johnson County

+ Texas Health Harris Methodist Hospital Cleburne

#### Kaufman County

+ Texas Health Presbyterian Hospital Kaufman

#### Parker County

+ Texas Health Harris Methodist Hospital Azle

#### Rockwall County

+ Texas Health Presbyterian Hospital Rockwall

#### Somervell County

+ Glen Rose Medical Center

#### Tarrant County

- + Children's Southlake Specialty Care
- + Cook Children's Medical Center
- + Methodist Southlake Hospital
- + Methodist Mansfield Medical Center
- + Texas Health Arlington Memorial Hospital
- + Texas Health Harris Methodist Hospital Alliance
- + Texas Health Harris Methodist Hospital Fort Worth
- Texas Health Harris Methodist Hospital Hurst-Euless-Bedford (HEB)
- + Texas Health Harris Methodist Hospital Southlake
- + Texas Health Harris Methodist Hospital Southwest Fort Worth
- + Texas Health Heart & Vascular Hospital Arlington
- + Texas Health Huguley Hospital Fort Worth South
- + Texas Health Mansfield (opening end of 2020)
- + Texas Health Specialty Hospital Fort Worth
- + USMD Hospital at Arlington

#### Wise County

- + Wise Regional Health System
- + Wise Regional Hospital Bridgeport