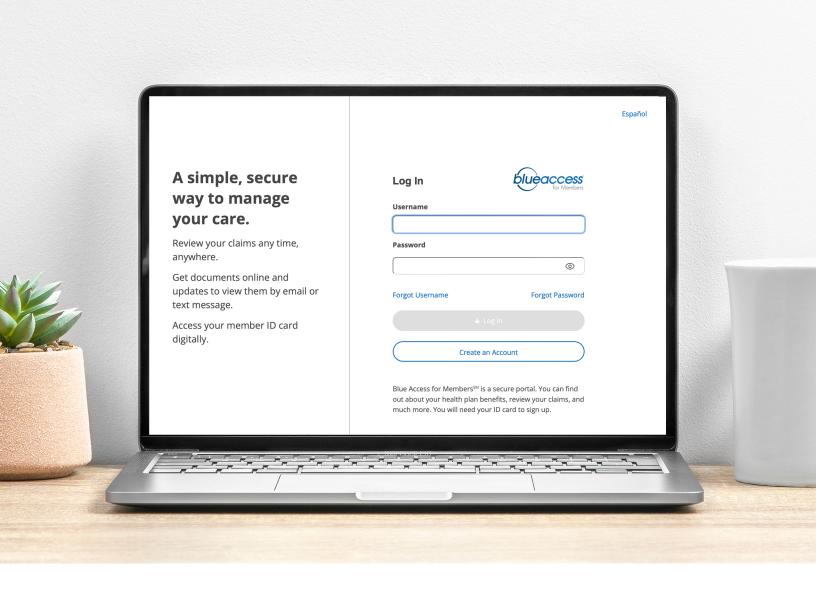

# Your health at your fingertips

Get information about the cost of procedures, find a doctor or request an ID card. You can do it all – simply and securely – on Blue Access for Members<sup>SM</sup> (BAM<sup>SM</sup>).

### With BAM, you can:

- Find in-network doctors and hospitals.
- Once registered, view, print or download your member ID card.
- Review your benefits and dependent coverage.
- Covered dependents age 18 and over can have their own BAM accounts.

#### 1. Go to bcbstx.com.

**2.** Log in or sign up using your member ID card to complete your registration.