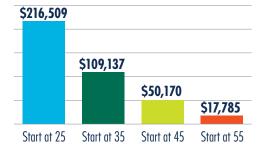

## How much could my account be worth at age 65?\*

The earlier you start saving, the less pressure you may face later to catch up. Starting early can give you an advantage due to compounding, in which your investments produce earnings from previous earnings.

**Questions?** Get personalized help from your ICMA-RC Retirement Plans Specialist. See next page for contact information. ....

<sup>\*</sup> For illustrative purposes only. Assumes \$50 bi-weekly contributions and an effective annual return of 6%, compounded bi-weekly.