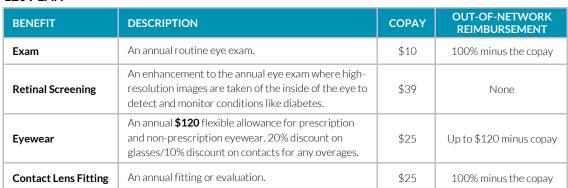

## **120 PLAN**

| BENEFIT              | DESCRIPTION                                                                                                                                                  | COPAY | OUT-OF-NETWORK<br>REIMBURSEMENT |
|----------------------|--------------------------------------------------------------------------------------------------------------------------------------------------------------|-------|---------------------------------|
| Exam                 | An annual routine eye exam.                                                                                                                                  | \$10  | 100% minus the copay            |
| Retinal Screening    | An enhancement to the annual eye exam where high-<br>resolution images are taken of the inside of the eye to<br>detect and monitor conditions like diabetes. | \$39  | None                            |
| Eyewear              | An annual <b>\$120</b> flexible allowance for prescription and non-prescription eyewear. 20% discount on glasses/10% discount on contacts for any overages.  | \$25  | Up to \$120 minus copay         |
| Contact Lens Fitting | An annual fitting or evaluation.                                                                                                                             | \$25  | 100% minus the copay            |