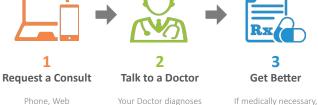

#### **HOW DOES WELLVIA WORK?**

or Mobile App

and provides treatment your doctor will issue a prescription to your pharmacy

Create your account online at www.wellviasolutions.com or by calling (855)WellVia.