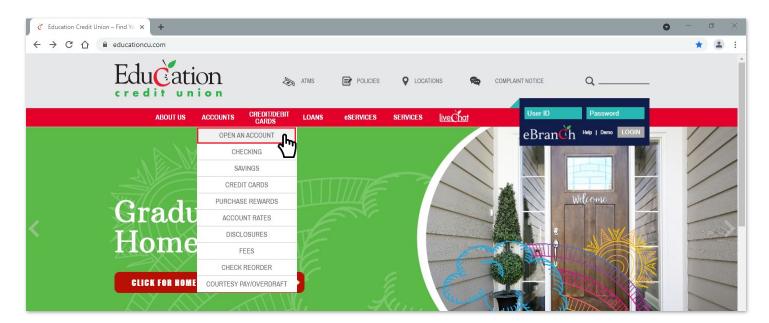

Step 1: Go to the ECU Homepage. Hover over Accounts. Click Open an Account.

| C MeridianLink Portal X +                                                                                   | 0 - 8 × |
|-------------------------------------------------------------------------------------------------------------|---------|
| ← → C 🏠 🔒 apptest.loanspq.com/apply.aspx?enc=li4vaDVjKYKOppTSH6EPZy3aWcSugRBqubF8GmIUfMITieNMZ3RhadajgdA-D0 | \$ 1    |
|                                                                                                             | Â       |
| Education<br>Learn More. Live More.                                                                         |         |
|                                                                                                             |         |
| 🖉 Apply today                                                                                               |         |
|                                                                                                             |         |
| Credit Cards                                                                                                |         |
|                                                                                                             |         |
| Personal Loans                                                                                              |         |
| Vehicle Loans                                                                                               |         |
|                                                                                                             |         |
| Home Equity Loans                                                                                           |         |
| Novi Morel en Account                                                                                       |         |
| New Member Account                                                                                          |         |
| Existing Member Account                                                                                     |         |
|                                                                                                             |         |
| Check Status                                                                                                |         |
|                                                                                                             |         |
| Home Equity Loans                                                                                           | _       |
|                                                                                                             | •       |