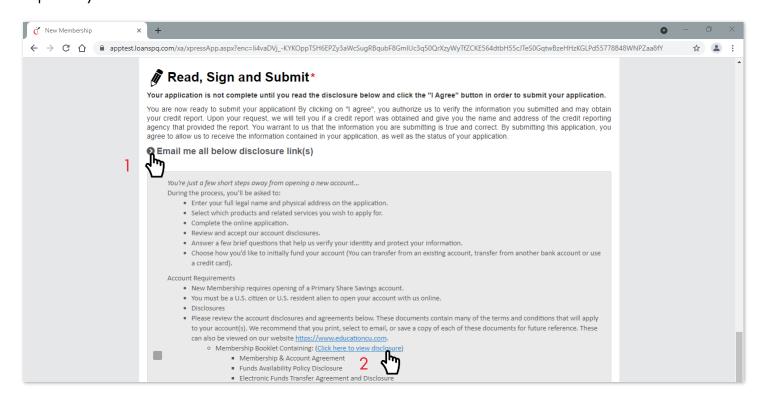

Step 11: Per regulations, you are required to acknowledge all agreements and disclosures for your accounts. In the Read, Sign and Submit section, you have two options: 1. You can click on the arrow to the left of Email me all below disclosure link(s) and submit your email address to receive these documents electronically, or 2. you can click on each disclosure/agreement link to view each one separately.

Step 12: Check the gray box to indicate your acknowledgment of the disclosures and agreements. The gray box changes to a red checkmark.

| New Membership | × +                                                                                                                                                | - | ٥ |  |
|----------------|----------------------------------------------------------------------------------------------------------------------------------------------------|---|---|--|
| → C ① ● ap     | optest.loanspq.com/xa/xpressApp.aspx?enc=li4vaDVjKYKOppTSH6EPZy3aWcSugRBqubF8GmlUc3q50QrXzyWyTfZCKE564dtbH55cJTeS0GqtwBzeHHzKGLPd55778B48WNPZaa8fY | T | 2 |  |
|                | You're just a few short steps away from opening a new account                                                                                      |   |   |  |
|                | During the process, you'll be asked to:                                                                                                            |   |   |  |
|                | <ul> <li>Enter your full legal name and physical address on the application.</li> </ul>                                                            |   |   |  |
|                | <ul> <li>Select which products and related services you wish to apply for.</li> </ul>                                                              |   |   |  |
|                | Complete the online application.                                                                                                                   |   |   |  |
|                | Review and accept our account disclosures.                                                                                                         |   |   |  |
|                | <ul> <li>Answer a few brief questions that help us verify your identity and protect your information.</li> </ul>                                   |   |   |  |
|                | Choose how you'd like to initially fund your account (You can transfer from an existing account, transfer from another bank account or use         |   |   |  |
|                | a credit card).                                                                                                                                    |   |   |  |
|                | Account Requirements                                                                                                                               |   |   |  |
|                | <ul> <li>New Membership requires opening of a Primary Share Savings account.</li> </ul>                                                            |   |   |  |
|                | You must be a U.S. citizen or U.S. resident alien to open your account with us online.                                                             |   |   |  |
|                | Disclosures                                                                                                                                        |   |   |  |
|                | Please review the account disclosures and agreements below. These documents contain many of the terms and conditions that will apply               |   |   |  |
|                | to your account(s). We recommend that you print, select to email, or save a copy of each of these documents for future reference. These            |   |   |  |
|                | can also be viewed on our website https://www.educationcu.com.                                                                                     |   |   |  |
|                | Membership Booklet Containing: ( <u>Click here to view disclosure</u> )                                                                            |   |   |  |
|                | Membership & Account Agreement                                                                                                                     |   |   |  |
|                | Funds Availability Policy Disclosure                                                                                                               |   |   |  |
|                | Electronic Funds Transfer Agreement and Disclosure                                                                                                 |   |   |  |