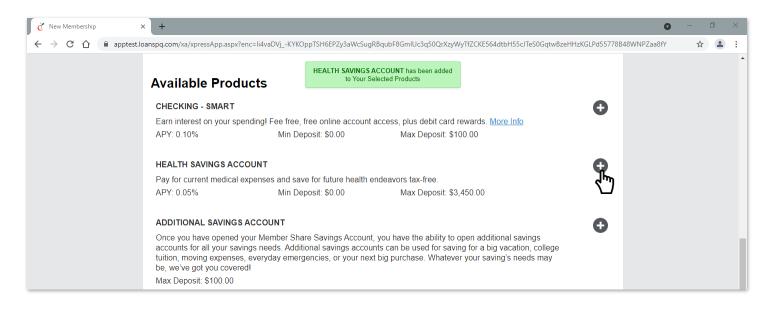

Step 7: To add the HSA product, click HSA in thee Available Products bar. You see the message that an HSA has been added.

### **Available Products**

APY (Annual Percentage Yield)

Step 8: Click the plus sign to add the HSA product.

Step 9: You can continue adding additional products of your choosing in this same manner.

Step 10: Scroll down the page to view Your Selected Products.