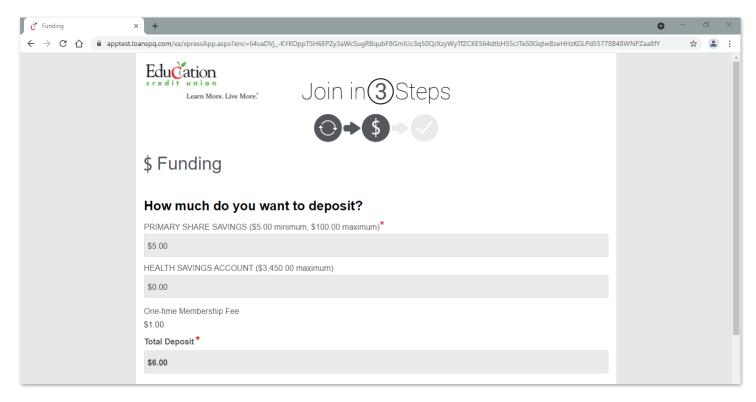

Step 18: On the funding page, enter the amount you wish to deposit in each account.

Step 19: Choose your funding option (credit card or funds transfer), and enter all applicable information.

| Č Funding | × +                                                                                                                                     | 0            | - | Ø | $\times$ |
|-----------|-----------------------------------------------------------------------------------------------------------------------------------------|--------------|---|---|----------|
| ← → C △ ● | apptest.loanspq.com/xa/xpressApp.aspx?enc=li4vaDVjKYKOppTSH6EPZy3aWcSugRBqubF8GmIUc3q50QrXzyWyTfZCKE564dtbH55cJTeS0GqtwBzeHHzKGLPd55778 | 348WNPZaa8fY | ☆ |   | :        |
|           | How do you want to fund your new account?*                                                                                              |              |   |   |          |
|           | Credit Card (max \$101.00)                                                                                                              |              |   |   |          |
|           | Transfer From Another Financial Institution                                                                                             |              |   |   |          |
|           | Internal Transfer                                                                                                                       |              |   |   |          |
|           | *Required Field(s)                                                                                                                      |              |   |   |          |
|           | Continue                                                                                                                                |              |   |   |          |
|           | Or Go Back                                                                                                                              |              |   |   |          |
|           | Education Credit Union                                                                                                                  |              |   |   |          |
|           | Federally Insured by NCUA. Equal Housing Lender.<br>© 2013-2021 MeridianLink, Inc., All Rights Reserved.                                |              |   |   | -        |