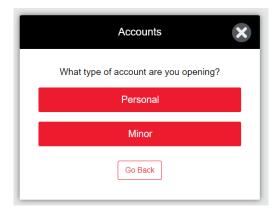

#### Step 3: Choose Personal

Step 4: Begin by selecting your eligibility. Click "I am employed at the following selected school" Two drop down boxes appear. From the first drop down, select public school. From the second drop down, select the county your school is located in.