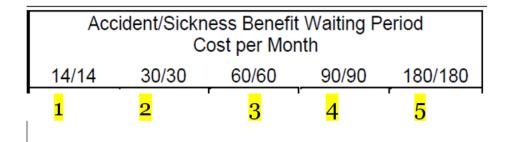

# The disability plan you see on your benefits enrollment page will show a number between 1-5:

| Plan                                                      | Cvg | EE<br>Cost | EE<br>Add<br>Cost | ER<br>Cost | Option<br>Code | Pretax | Amount   |
|-----------------------------------------------------------|-----|------------|-------------------|------------|----------------|--------|----------|
| Standard Disability -<br>Standard Long Term<br>Disability | ЕО  | 34.31      | 0.00              | 0.00       | .5             | N      | 2,900.00 |

## This number will indicate the plan days you've chosen as seen below:

After these days are exhausted, you can follow the instructions on the Disability claim form, posted on the Ennis ISD EBC, to file your claim. Also make sure your employer is up to date on your FML days and keep in touch with them to track your days.