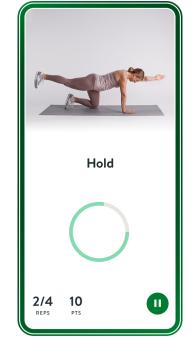

- Personalized exercise therapy
- Unlimited 1-on-1 health coaching
- Motion tracking technology for instant feedback on your form

On average, participants reduce their pain by 68%!<sup>1</sup>