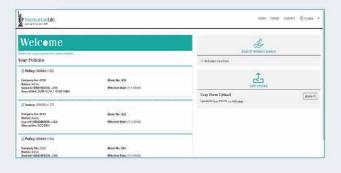

#### Dashboard

•nce logged in, view a full list of your policies, beginning with each policy number followed by its basic details. Select a policy for complete details.