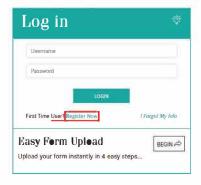

#### Login

If you have not created a user account or login before, you will need to register as a new user.

- 1. Visit login page: clients.manhattanlife.com
- 2. Click "Register Now"
- 3. Complete each step to register