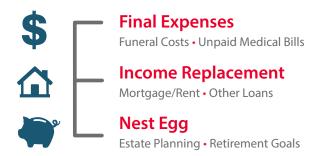

### Why You Need Life Insurance

Consider the following expenses when choosing the right life insurance plan for you.

<sup>1</sup>LIMRA: Study Finds COVID-19 Spurs Greater Interest in Life Insurance; March 23, 2021; <sup>2</sup>According to the 2023 Insurance Barometer Study by LIMRA and Life Happens LIMRA: 2023 Insurance Barometer Study; May 5, 2023; P7.