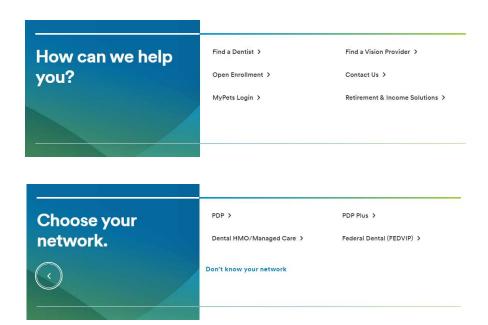

## Step 1: Go to metlife.com

Step 2: Select "Find a Dentist" next to "How can we help you?"

## Step 3: Select "PDP" or "PDP Plus" next to "Choose your network."

Enter your Zip, City or State and select the "Find a Dentist" button.