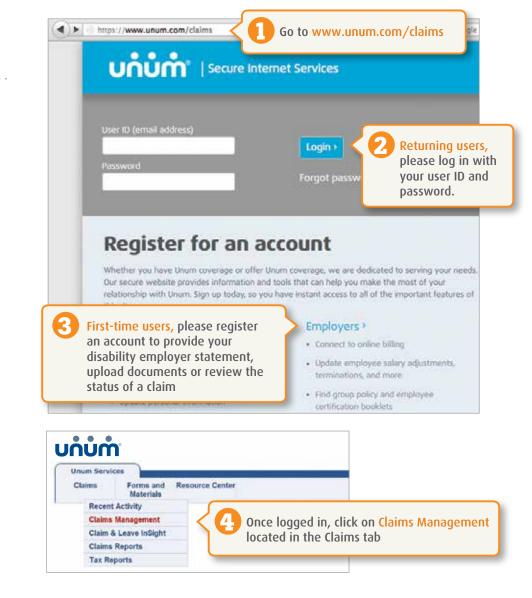

## To get started, follow these directions:

#### Secure & easy access:

 Short and simple process that saves time

Convenient access, day

or night

• Website security to safeguard personal data