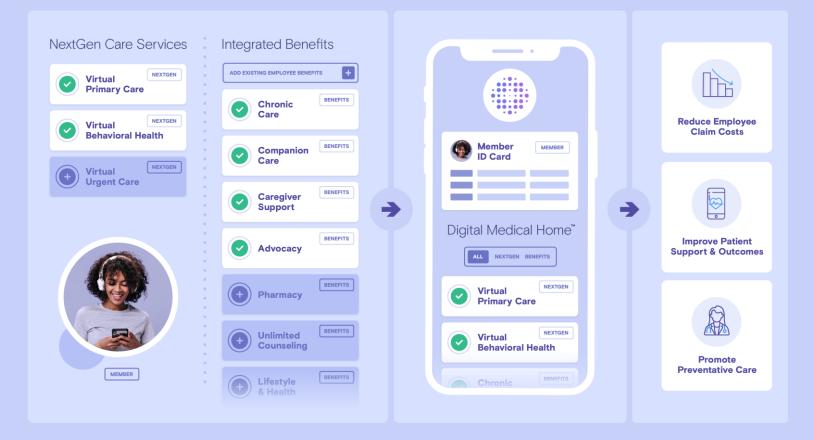

# The Digital Medical Home<sup>™</sup>

### Reimagining Digital Healthcare

Recuro is an integrated digital health solutions company that takes a uniquely personalized and proactive approach to virtual care. Unlike other traditional virtual care solutions today, Recuro has created a Digital Medical Home<sup>™</sup> to enable customized care that meets patients' needs no matter their location or circumstance. It's simple: we provide the benefits, and you design a solution to fit your health care needs.

### Integrated

We believe in relationship-driven virtual care. Our Primary Care and Behavioral Health physicians develop a deep understanding of each patient's needs and collaborate to determine the best care plan.

### **Integrated Solutions**

- Virtual Primary Care
- Virtual Behavioral Health
- Virtual Urgent Care
- Condition Management
- Health Advocacy
- Companion Care
- On-Demand Counseling
- COVID Back-to-Work