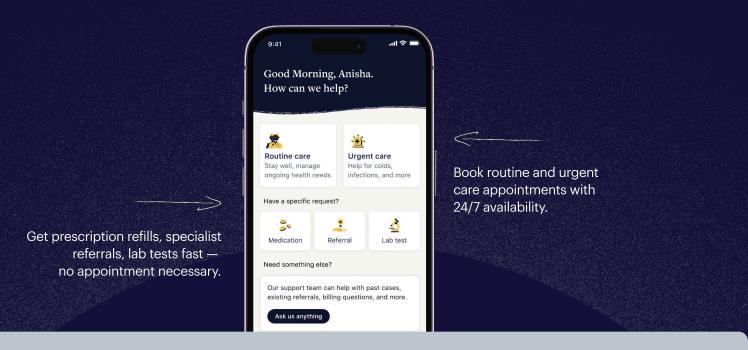

### 24/7 access

We're available around the clock, even on weekends and nights. Care for almost any condition

From the cold and flu, to depression and diabetes.

# Get care anywhere

See a doctor by chat, phone, or video.

### Your trusted medical partner

Manage all aspects of your health in one place