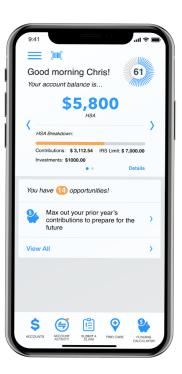

# HEALTH SAVINGS ACCOUNTS

First Financial Administrators, Inc. | www.ffga.com | 1.866.853.3539 P.O. Box 161968 | Altamonte Springs, FL 32716

### HEALTH SAVINGS ACCOUNTS

A Health Savings Account (HSA) is a great way to help you control your healthcare costs. It works in conjunction with a qualified High Deductible Health Plan (HDHP) to combine tax-free savings earmarked for qualified medical expenses. An HSA allows you to set aside money to pay for higher deductibles associated with a lower monthly premium HDHP. The money you save in monthly insurance premiums is reserved for eligible medical expenses you incur in the future. Eligible expenses include things like co-pays and deductibles, prescriptions, vision expenses, dental care, therapy and medical supplies.

|                                                         | 2024                                                             |  |  |  |  |  |  |
|---------------------------------------------------------|------------------------------------------------------------------|--|--|--|--|--|--|
| HSA Contribution Limit                                  | <ul><li>Employee Only: \$4,150</li><li>Family: \$8,300</li></ul> |  |  |  |  |  |  |
| \$1,000 annual catch-up contributions (age 55 or older) |                                                                  |  |  |  |  |  |  |

#### HIGHLIGHTS

- Balances roll over from year to year and earn interest along the way.
- Portable you keep it even after you leave employment.
- Tax advantages invest money in mutual funds to grow your tax savings for either future healthcare costs or retirement.
- Pay for expenses with a benefits debit card that gives you immediate access to your money at the time of purchase.
- Expenses also can be reimbursed through our online portal, online bill pay directly to your provider or submitting a distribution request form.
- Receipts are not required for reimbursement but be sure to save them for tax purposes.

#### **BENEFITS CARD**

The First Financial Benefits Card is available to all employees that participate in a Health Savings Account. The Benefits Card gives you immediate access to your money at the point of purchase. Cards are available for participating employees, their spouse and any eligible dependents who are at least 18 years old.

### VIEW YOUR ACCOUNT DETAILS ONLINE

Sign up to view your account balance, find tax forms and check claims status on our secure website. Log in at www.ffga.com. After you log in, you may sign up to have reimbursements directly deposited to your bank account. View the Portal Log-in Guide now!

#### FF MOBILE ACCOUNT APP

With the FF Mobile Account App, you can submit claims, view account balance and history, check claims status, view alerts, upload receipts and documentation and more! The FF Mobile Account App is available for Apple<sup>®</sup> and Android<sup>™</sup> devices on either the App Store<sup>™</sup> or Google Play Store<sup>™</sup>. View the FF Mobile Account App **User Guide** and **Quick Reference Guide**.