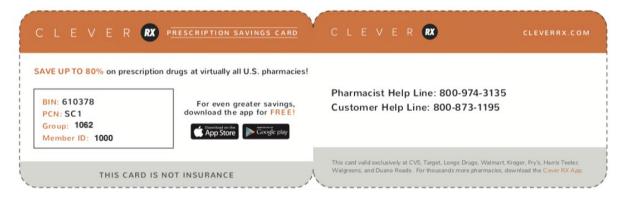

of America. The COBRA administrator for BCBSTX Medical is bswift.
- Benefits will remain identical to what you had while employed. However, you will be responsible for paying the full premium, plus any applicable fees.

# CLEVER RX

# Clever RX | https://partner.cleverrx.com/ffga | 1-800-873-1195

Clever RX helps you save money by using a prescription drug savings card. They partner with the healthcare community to bring state-of-the-art, money-savings tools to participants. Plus, it's completely free!

# HIGHLIGHTS

- 100% FREE to use.
- Unlock discounts on thousands of medications.
- Save up to 80% on prescription medication Often beats your copay!
- Download the Clever RX app by using the information on your card below to unlock exclusive savings at over 60,000 pharmacies nationwide.