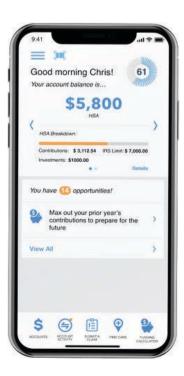

# **Health Savings Account**

First Financial Administrators, Inc. | www.ffga.com | 1.866.853.3539 P.O. Box 161968 | Altamonte Springs, FL 32716

A Health Savings Account (HSA) is a great way to help you control your healthcare costs. It works in conjunction with a qualified High Deductible Health Plan (HDHP) to combine tax-free savings earmarked for qualified medical expenses. An HSA allows you to set aside money to pay for higher deductibles associated with a lower monthly premium HDHP. The money you save in monthly insurance premiums is reserved for eligible medical expenses you incur in the future. Eligible expenses include things like co-pays and deductibles, prescriptions, vision expenses, dental care, therapy and medical supplies.

#### Health Savings Account Highlights

either future healthcare costs or retirement.Pay for expenses with a benefits debit card that gives you immediate access to your money at the time of purchase.

• Tax advantages - invest money in mutual funds to grow your tax savings for

- Expenses also can be reimbursed through our online portal, online bill pay directly to your provider or submitting a distribution request form.
- Receipts are not required for reimbursement but be sure to save them for tax purposes.