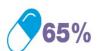

#### Rx Savings

Members can receive up to 65% savings on generic prescriptions, and overall average savings of 40% across brand name and generic prescription combined.