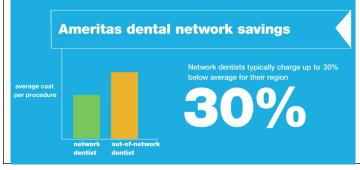

## Provider Flexibility and Network Savings

Members aren't limited to one particular dentist, or a small group of providers, who may or may not be taking new patients. Each plan member is free to visit any provider they choose, including your current dentist, regardless if they are in- or out-of-network. And family members do not have to see the same dentist. When yo visit an in-network dentist there are no claim forms to complete. For a list of network dentists in your area, go to Find A Provider at Ameritas.com.

The Ameritas dental network is one of the **5 largest networks** in the nation for access points. Source: NetMinder 2016

Ameritas Network: These plans give you more than 428,000 access points across the nation for dental care.