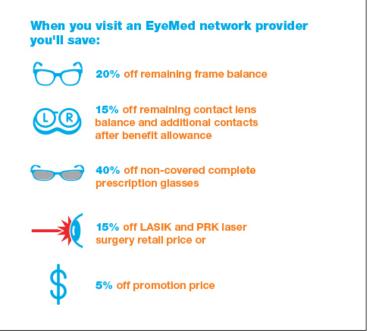

#### Additional Savings

Based on applicable laws, reduced costs may vary by doctor location