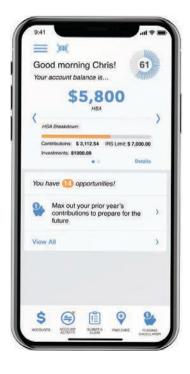

# Flexible Spending Accounts

First Financial Administrators, Inc. | <u>www.ffga.com</u> 1.866.853.3539 P.O. Box 161968 | Altamonte Springs, FL 32716

### **Medical FSA**

A Medical Flexible Spending Account (Medical FSA) is an IRS-approved program to help you save taxes and pay for out-of-pocket medical expenses not covered under your medical plan. If your plan includes a grace period option, you have additional time to incur and claim against unused funds in the new plan year. Keep in mind that remaining balances after the grace period is exhausted will be forfeited under the use-it-or-lose-it rule.

Your maximum contribution amount for 2024 is \$3,200.

### **View Your Account Details Online**

Sign up to view your account balance, find claim forms and check claims status on our secure website. Log in at www.ffga.com. After you log in, you may sign up to have reimbursements directly deposited to your bank account.

# **FF Mobile Account App**

With the FF Mobile Account App, you can submit claims, view account balance and history, check claims status, view alerts, upload receipts and documentation and more! The FF Mobile Account App is available for Apple® and Android™ devices on either the App Store or Google Play Store.