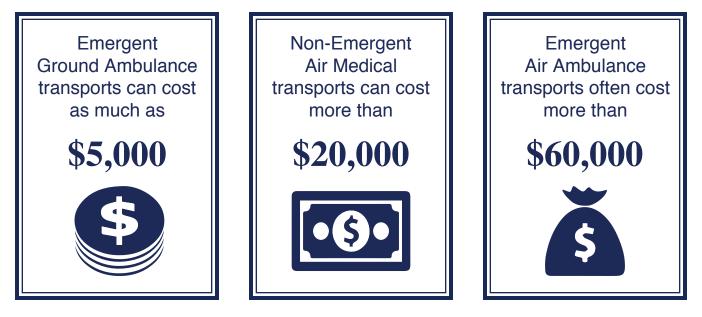

## **Did You Know?**

16-Million people are sent to the emergency room through a ground or air ambulance every year.\*

Insurance companies typically **DO NOT** cover all air and ground ambulance expenses which can result in a bill in excess of \$60,000.