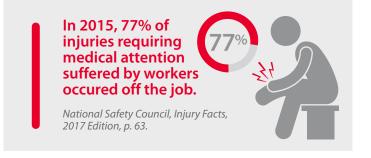

st day of Disability due to a covered Injury or Sickness.
- **Plan VI** On the 151st day of Disability due to a covered Injury or Sickness.

*Injury* means physical harm or damage to the body you sustained which results directly from an accidental bodily injury, is independent of disease or bodily infirmity; and takes place while your coverage is in force.

*Sickness* means a disease or illness (including pregnancy). Disability must begin while your coverage is in force.

**Hospital-** the term "Hospital" shall not include an institution used by you as a place for rehabilitation; a place for rest or for the aged; a nursing or convalescent home; a long-term nursing unit or geriatrics ward; or an extended care facility for the care of convalescent, rehabilitative, or ambulatory patients.





#### **Benefits Are Payable**

Benefits are payable to the period of time shown in the chart below, based on your age as of the date Disability due to a covered Injury or Sickness begins.

| Age              | Maximum Benefit Period                            |
|------------------|---------------------------------------------------|
| Less than age 60 | To Social Security Normal Retirement Age (SSNRA)* |
| 60               | 60 months, or to SSNRA*, whichever is greater     |
| 61               | 48 months, or to SSNRA*, whichever is greater     |
| 62               | 42 months, or to SSNRA*, whichever is greater     |
| 63               | 36 months, or to SSNRA*, whichever is greater     |
| 64               | 30 months, or to SSNRA*, whichever is greater     |
| 65               | 24 m