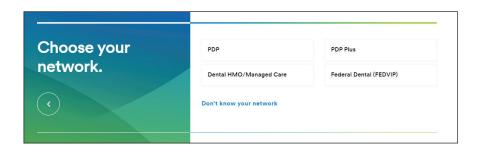

Step 1:
Go to metlife.com

Step 2: Select "Find a Dentist" next to "What would you like to do today?"

Step 3: Select "PDP Plus" next to "Choose your network."

Enter your Zip, City or State and select the "Find a Dentist" button.