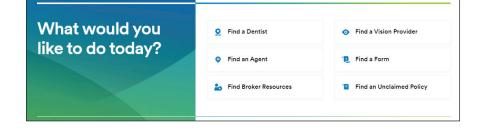

Step 1:
Go to metlife.com

Step 2: Select "Find a Dentist" next to "What would you like to do today?"

Step 3: Select "PDP Plus" next to "Choose your network."

Enter your Zip, City or State and select the "Find a Dentist" button.